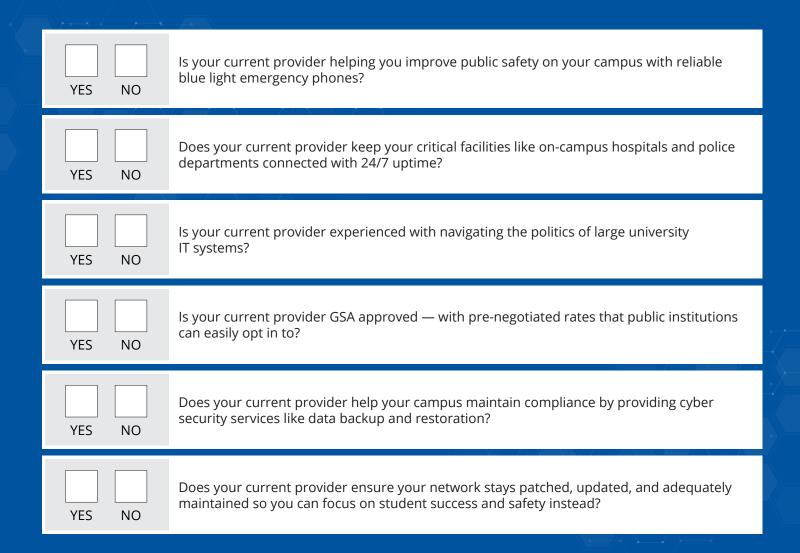

## Is Your Large University Network Set Up for Success?

Navigate through our checklist to see if your current provider is setting your large university voice and data network up for success.